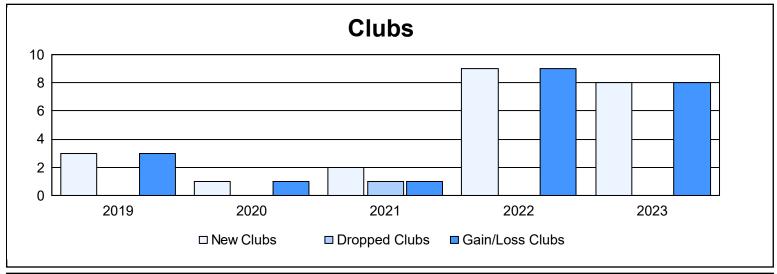

District 303 As of June 2023 Cumulative

| Year      | New<br>Clubs | Dropped<br>Clubs | Gain/<br>Loss<br>Clubs | New<br>Members | Charter<br>Members | Reinstate<br>Members | Transfer<br>Members | Total<br>Member<br>Added | Total<br>Members<br>Dropped | Gain/<br>Loss<br>Members |
|-----------|--------------|------------------|------------------------|----------------|--------------------|----------------------|---------------------|--------------------------|-----------------------------|--------------------------|
| 2018-2019 | 3            | 0                | 3                      | 279            | 85                 | 11                   | 8                   | 383                      | 318                         | 65                       |
| 2019-2020 | 1            | 0                | 1                      | 250            | 32                 | 25                   | 14                  | 321                      | 443                         | -122                     |
| 2020-2021 | 2            | 1                | 1                      | 238            | 66                 | 32                   | 8                   | 344                      | 369                         | -25                      |
| 2021-2022 | 9            | 0                | 9                      | 272            | 241                | 12                   | 13                  | 538                      | 342                         | 196                      |
| 2022-2023 | 8            | 0                | 8                      | 353            | 208                | 11                   | 13                  | 585                      | 477                         | 108                      |
| Average   | 5            | 0                | 4                      | 278            | 126                | 18                   | 11                  | 434                      | 390                         | 44                       |