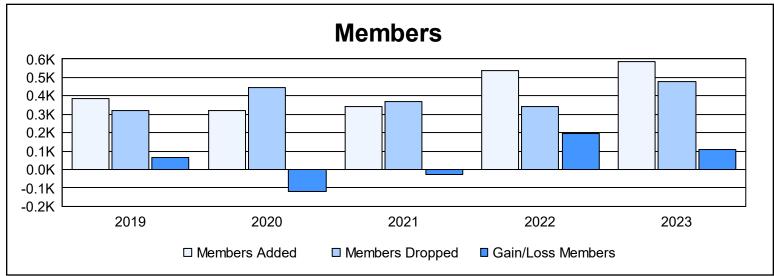

District 303 As of June 2023 Cumulative

| Year      | New<br>Clubs | Dropped<br>Clubs | Gain/<br>Loss<br>Clubs | New<br>Members | Charter<br>Members | Reinstate<br>Members | Transfer<br>Members | Total<br>Member<br>Added | Total<br>Members<br>Dropped | Gain/<br>Loss<br>Members |
|-----------|--------------|------------------|------------------------|----------------|--------------------|----------------------|---------------------|--------------------------|-----------------------------|--------------------------|
| 2018-2019 | 3            | 0                | 3                      | 279            | 85                 | 11                   | 8                   | 383                      | 318                         | 65                       |
| 2019-2020 | 1            | 0                | 1                      | 250            | 32                 | 25                   | 14                  | 321                      | 443                         | -122                     |
| 2020-2021 | 2            | 1                | 1                      | 238            | 66                 | 32                   | 8                   | 344                      | 369                         | -25                      |
| 2021-2022 | 9            | 0                | 9                      | 272            | 241                | 12                   | 13                  | 538                      | 342                         | 196                      |
| 2022-2023 | 8            | 0                | 8                      | 353            | 208                | 11                   | 13                  | 585                      | 477                         | 108                      |
| Average   | 5            | 0                | 4                      | 278            | 126                | 18                   | 11                  | 434                      | 390                         | 44                       |